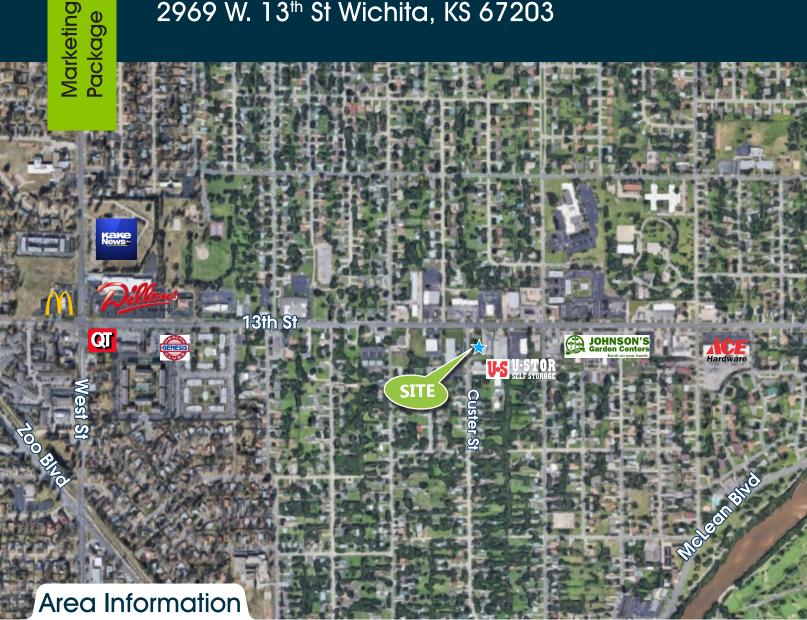

#### **Demographics**

Population Within 5 Miles: 186,656 \$43,349 Median Household Income: Traffic Count (13th & Custer): 16,940

Statistics Provided by **ESTI** 

# Professional Service Office Space 2969 W. 13th St Wichita, KS 67203

Area Neighbors: Kake News, McDonalds, Dillons Grocery Store, Quik Trip, Genesis Health Club, U-Stor Self Storage, Johnson's Garden Center, Ace Hardware, and many more!