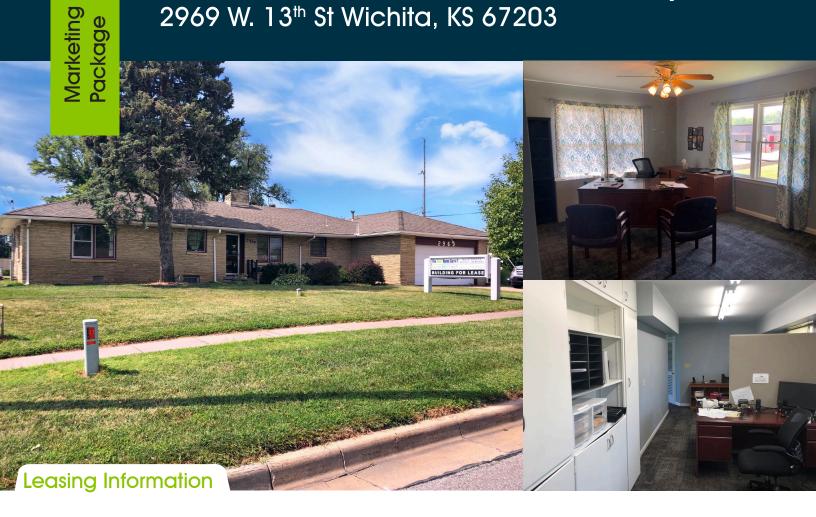

## **Beautiful home to** office conversion!

- √ 3 Private offices, 2 bathrooms
- √ Open areas for conference, cubicle, and/or storage
- √ Landlord provides outdoor maintenance
- √ 2 car garage available for storage
- ✓ Located on a large 25,000 sf lot with a lawn and extra parking

# Professional Service Office Space 2969 W. 13th St Wichita, KS 67203

Area Neighbors: Kake News, McDonalds, Dillons Grocery Store, Quik Trip, Genesis Health Club, U-Stor Self Storage, Johnson's Garden Center, Ace Hardware, and many more!