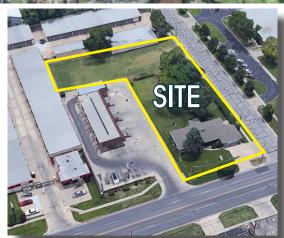

## **Beautiful home to** office conversion!

- √ 3 Private offices, 2 bathrooms
- √ Open areas for conference, cubicle, and/or storage
- √ Landlord provides outdoor maintenance
- √ 2 car garage available for storage
- ✓ Located on a large 25,000 sf lot with a lawn and extra parking